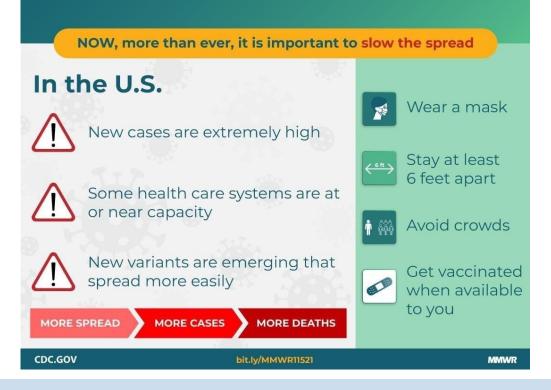

# New virus variants that spread more easily could lead to a rapid rise in COVID-19 cases

Happy Catholic Schools Week. We have safely completed 18 weeks of in person student education! I want to applaud all the teachers, parents, administrators, school staff and students who have adhered to protocols and recommendations and adapted under these difficult and trying circumstances.

While we all are suffering from "Covid Fatigue", we have to remain diligent. There is a big sports event weekend coming up with the Super Bowl on Sunday. Typically friends and family gather to celebrate sports and competition. You must remember our world is still experiencing a pandemic. Gathering with crowds is not recommended by the CDC or the Maryland Department of Health. Consider new traditions of face timing while watching the big game instead of attending a party or event.

The only way we can continue to keep our students and staff safe is to maintain at least 6 feet of separation, always wear a mask if unable to maintain 6 feet of distance, washing your hands frequently and avoiding unnecessary travel and crowds. Thank you for being the reason we are able to educate our students in Mind, Body and Spirit.

I ask that you continue to do daily wellness checks, wear a mask, avoid crowds, stay 6 ft apart, remember to mask up, even on the public playground!